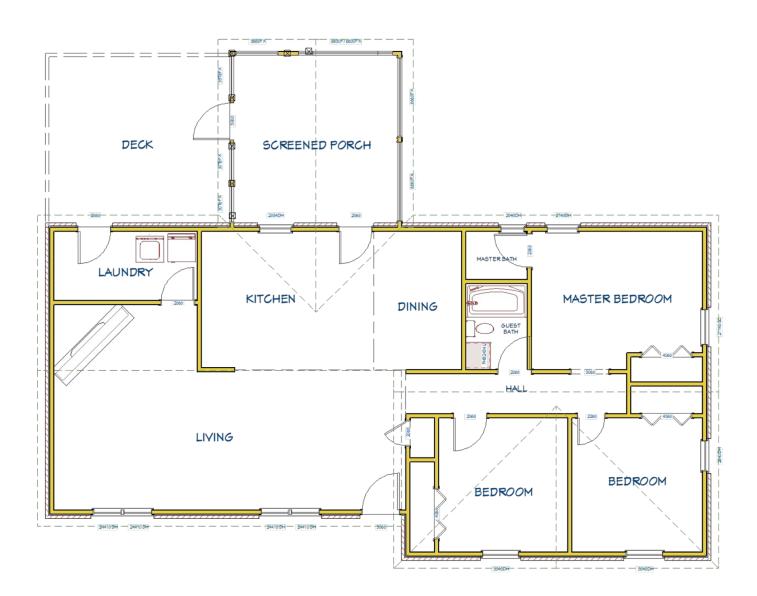

## NEST REALTY

## 142 BEAWOOD RD WILMINGTON, NC 28411

3 BEDROOMS - 1.5 BATHS - 1,335 SQ FT

## NEST REALTY

3 BEDROOMS - 1.5 BATHS - 1,335 SQ FT

1,335 TOTAL SQFT